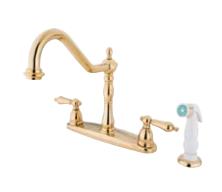

## MODEL#:**EB1752AL** PRODUCT SPECIFICATION SHEET

**Note:** Photo above and Drawing below shows overall style of the product, handle styles may be different to the product model number this specification sheet is refering to

## **DESCRIPTION:**

Heritage 8" Center Kit Fct,Pvd ,Metal Lever Hdl W/Plt Spr