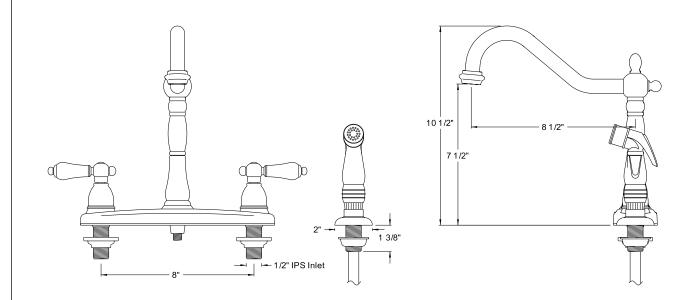

## MODEL#:**EB1752AL** PRODUCT SPECIFICATION SHEET

**Note:** Photo above and Drawing below shows overall style of the product, handle styles may be different to the product model number this specification sheet is refering to

## **DESCRIPTION:**

Heritage 8" Center Kit Fct,Pvd ,Metal Lever Hdl W/Plt Spr