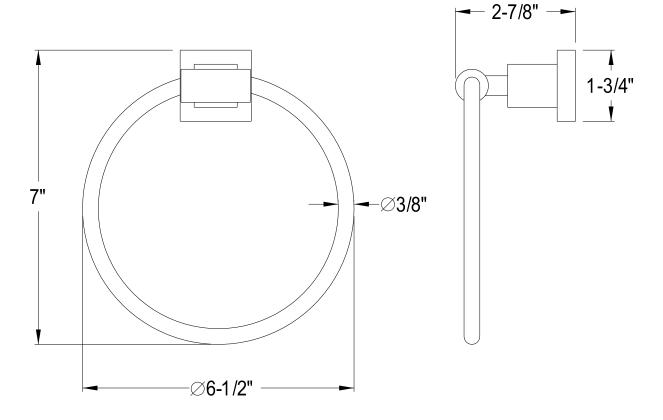

## MODEL#:**EBAH8644C**PRODUCT SPECIFICATION SHEET

**Note:** Photo above and Drawing below shows overall style of the product, handle styles may be different to the product model number this specification sheet is refering to

## **DESCRIPTION:**

Claremont 6" Towel Ring, Cp