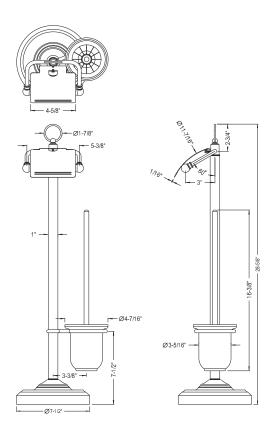

## **DESCRIPTION:**

Pedestal Toilet Paper Holder W/Stool Brush Holder, Cp

**Note:** Please always check with Elements of Design Customer Service for Cartridge Model Number Verification before you order.

**Note:** Photo above and Drawing below shows overall style of the product, handle styles may be different to the product model number this specification sheet is refering to