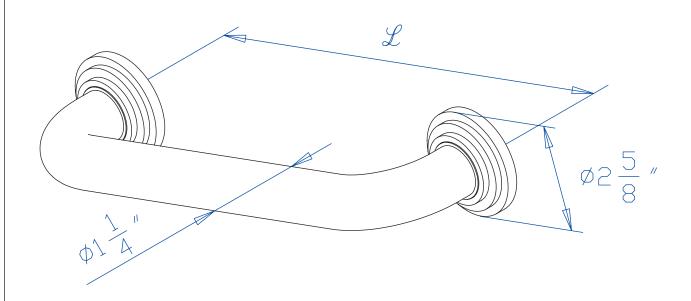

# MODEL#: **EDR214121**PRODUCT SPECIFICATION SHEET

MODEL SHOWN: EDR214121

**Note:** Photo above and Drawing below shows overall style of the product, handle styles may be different to the product model number this specification sheet is refering to

#### **DESCRIPTION:**

12" Grab Bar