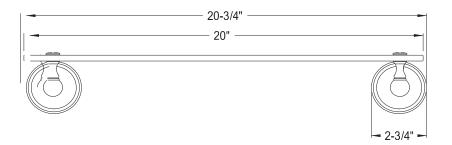

**Note:** Please always check with Elements of Design Customer Service for Cartridge Model Number Verification before you order.

MODEL SHOWN: EBA3969PB

**Note:** Photo above and Drawing below shows overall style of the product, handle styles may be different to the product model number this specification sheet is refering to