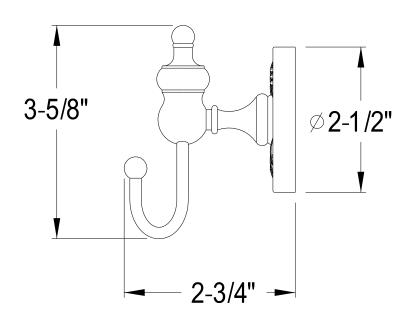

## MODEL#:**EBA9917AB**PRODUCT SPECIFICATION SHEET

**DESCRIPTION:** 

Templeton Robe Hook Vb Vintage Brass

**Note:** Please always check with Elements of Design Customer Service for Cartridge Model Number Verification before you order.

**Note:** Photo above and Drawing below shows overall style of the product, handle styles may be different to the product model number this specification sheet is refering to