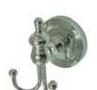

## MODEL#:**EBA9917AB**PRODUCT SPECIFICATION SHEET

**DESCRIPTION:** 

Templeton Robe Hook Vb Vintage Brass

**Note:** Please always check with Elements of Design Customer Service for Cartridge Model Number Verification before you order.

**Note:** Photo above and Drawing below shows overall style of the product, handle styles may be different to the product model number this specification sheet is refering to