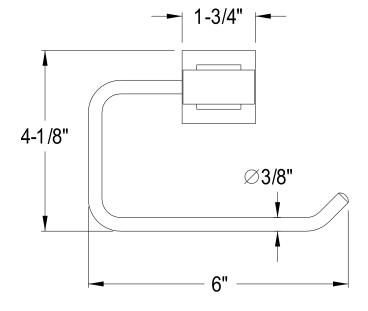

## MODEL#:**EBAH8648Z3C**PRODUCT SPECIFICATION SHEET

**Note:** Photo above and Drawing below shows overall style of the product, handle styles may be different to the product model number this specification sheet is refering to

## **DESCRIPTION:**

Claremont Paper Holder, Cp