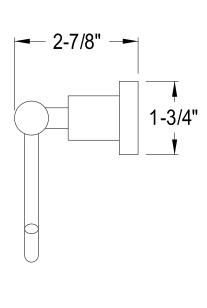

## MODEL#:**EBAH8648Z3C**PRODUCT SPECIFICATION SHEET

**Note:** Photo above and Drawing below shows overall style of the product, handle styles may be different to the product model number this specification sheet is refering to

## **DESCRIPTION:**

Claremont Paper Holder, Cp