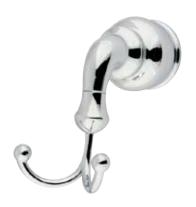

## MODEL#:**EBA607C**PRODUCT SPECIFICATION SHEET

**Note:** Photo above and Drawing below shows overall style of the product, handle styles may be different to the product model number this specification sheet is refering to

## **DESCRIPTION:**

Magellan Robe Hook, Cp