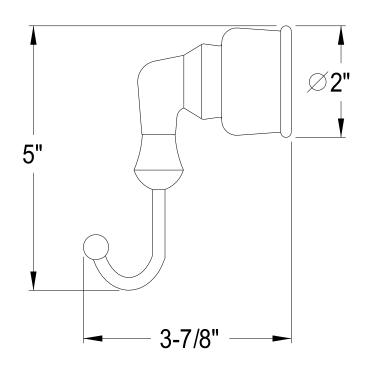

## MODEL#:**EBA607C**PRODUCT SPECIFICATION SHEET

**Note:** Photo above and Drawing below shows overall style of the product, handle styles may be different to the product model number this specification sheet is refering to

## **DESCRIPTION:**

Magellan Robe Hook, Cp