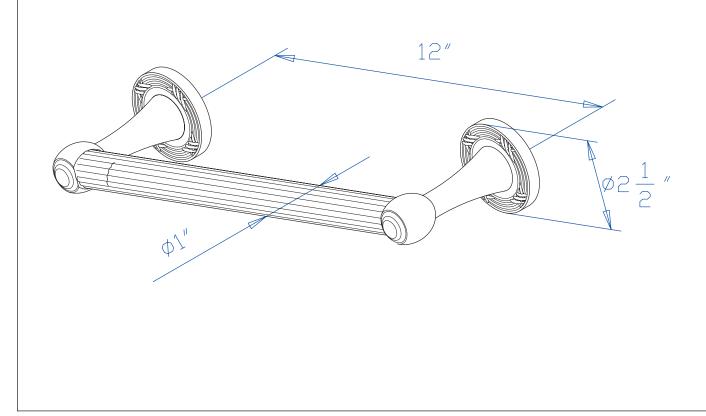

#### **DESCRIPTION:**

12" Grab Bar

# MODEL SHOWN: EDR910121

**Note:** Photo above and Drawing below shows overall style of the product, handle styles may be different to the product model number this specification sheet is refering to

**Note:** Please always check with Elements of Design Customer Service for Cartridge Model Number Verification before you order.