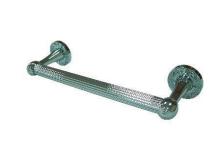

#### **DESCRIPTION:**

12" Grab Bar

# MODEL SHOWN: EDR910121

**Note:** Photo above and Drawing below shows overall style of the product, handle styles may be different to the product model number this specification sheet is refering to

**Note:** Please always check with Elements of Design Customer Service for Cartridge Model Number Verification before you order.