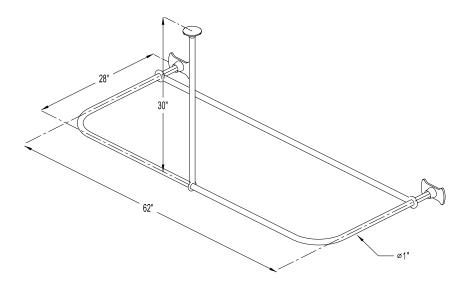

# PRODUCT SPECIFICATION SHEET

MODEL SHOWN: ED3131

**Note:** Photo above and Drawing below shows overall style of the product, handle styles may be different to the product model number this specification sheet is refering to

#### **DESCRIPTION:**

D Type Rod