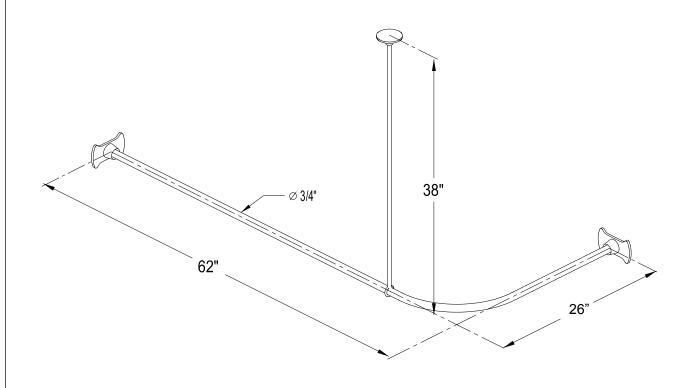

Drawing below shows overall style of the product, handle styles may be different to the product model number this specification sheet is refering to

#### **DESCRIPTION:**

Large Size 62" x 26" Solid Brass Rod, 1" Tube Diameter

## WATER FLOW RATE (If applicable):

Not Applicable

### **AVAILABLE FINISHES:**

Chrome, Polished Brass, Dark Bronze, Satin Nickel

### **CARTRIDGES (If applicable):**

| CARTRIDGE TYPE                 | MODEL # |
|--------------------------------|---------|
| Hot Cartridge                  | #N/A    |
| Cold Cartridge                 | #N/A    |
| Shared or Single H&C Cartridge | #N/A    |
| Diverter (If applicable)       | #N/A    |

**Note:** Please always check with Elements of Design Customer Service for Cartridge Model Number Verification before you order.