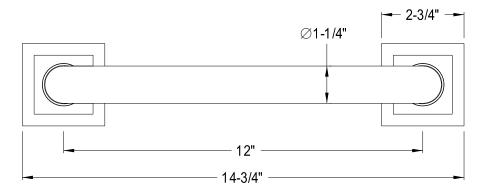

## MODEL#:**EDR614121**PRODUCT SPECIFICATION SHEET

Claremont 12" Tetragon Dr Grab Bar,1-1/4"Od,Cp

**Note:** Please always check with Elements of Design Customer Service for Cartridge Model Number Verification before you order.

**Note:** Photo above and Drawing below shows overall style of the product, handle styles may be different to the product model number this specification sheet is refering to