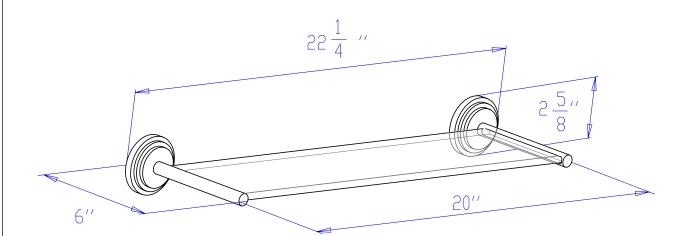

## MODEL SHOWN: EBA2719AB

**Note:** Photo above and Drawing below shows overall style of the product, handle styles may be different to the product model number this specification sheet is refering to