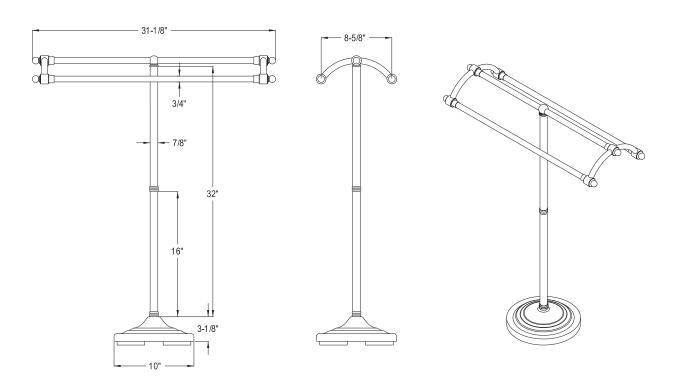

## **DESCRIPTION:**

Pedestal Round Plate Towel Rack W/White Box, Cp

**Note:** Please always check with Elements of Design Customer Service for Cartridge Model Number Verification before you order.

**Note:** Photo above and Drawing below shows overall style of the product, handle styles may be different to the product model number this specification sheet is refering to