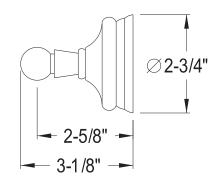

## MODEL#:**EBA1118C** PRODUCT SPECIFICATION SHEET

**Note:** Photo above and Drawing below shows overall style of the product, handle styles may be different to the product model number this specification sheet is refering to