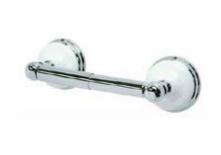

## MODEL#:**EBA1118C** PRODUCT SPECIFICATION SHEET





**Note:** Photo above and Drawing below shows overall style of the product, handle styles may be different to the product model number this specification sheet is refering to

## **DESCRIPTION:**

Victorian Toilet Paper Holder, Cp

## CARTRIDGES (If applicable):

| CARTRIDGE TYPE                 | MODEL #      |
|--------------------------------|--------------|
| Hot Cartridge                  |              |
| Cold Cartridge                 |              |
| Shared or Single H&C Cartridge | No Cartridge |
| Diverter (If applicable)       | no carriago  |

**Note:** Please always check with Elements of Design Customer Service for Cartridge Model Number Verification before you order.





## EODFAUCET.com