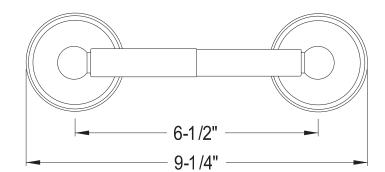

## MODEL#:**EBA1118C** PRODUCT SPECIFICATION SHEET

**Note:** Photo above and Drawing below shows overall style of the product, handle styles may be different to the product model number this specification sheet is refering to