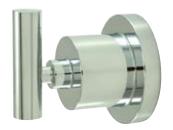

## **DESCRIPTION:**

Concord Robe Hook, Cp

**Note:** Please always check with Elements of Design Customer Service for Cartridge Model Number Verification before you order.

**Note:** Photo above and Drawing below shows overall style of the product, handle styles may be different to the product model number this specification sheet is refering to