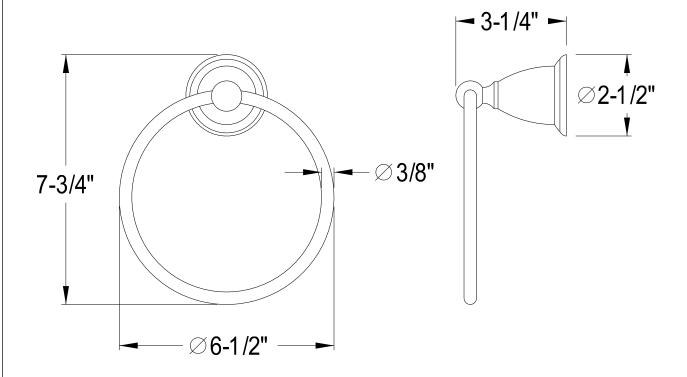

## MODEL#:**EBA1754C**PRODUCT SPECIFICATION SHEET

**Note:** Photo above and Drawing below shows overall style of the product, handle styles may be different to the product model number this specification sheet is refering to

## **DESCRIPTION:**

Heritage 6" Towel Ring, Cp