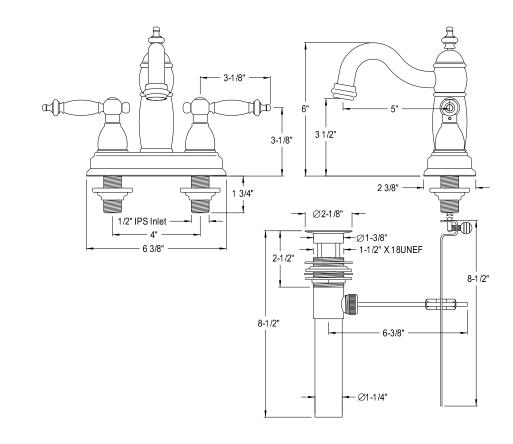

## MODEL#:**EB7901TL** PRODUCT SPECIFICATION SHEET

**Note:** Photo above and Drawing below shows overall style of the product, handle styles may be different to the product model number this specification sheet is refering to.