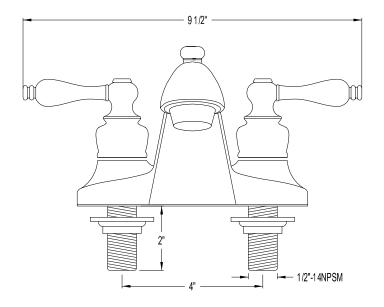

## MODEL#:**EB7641AL**PRODUCT SPECIFICATION SHEET

## **DESCRIPTION:**

English Country 4" Lavatory Faucet, Cp

**Note:** Please always check with Elements of Design Customer Service for Cartridge Model Number Verification before you order.

**Note:** Photo above and Drawing below shows overall style of the product, handle styles may be different to the product model number this specification sheet is refering to