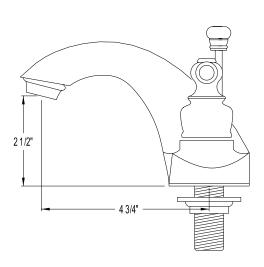

## MODEL#:**EB7641AL**PRODUCT SPECIFICATION SHEET

## **DESCRIPTION:**

English Country 4" Lavatory Faucet, Cp

**Note:** Please always check with Elements of Design Customer Service for Cartridge Model Number Verification before you order.

**Note:** Photo above and Drawing below shows overall style of the product, handle styles may be different to the product model number this specification sheet is refering to