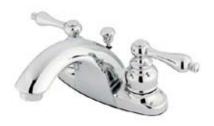

## MODEL#:**EB7641AL**PRODUCT SPECIFICATION SHEET

## **DESCRIPTION:**

English Country 4" Lavatory Faucet, Cp

**Note:** Please always check with Elements of Design Customer Service for Cartridge Model Number Verification before you order.

**Note:** Photo above and Drawing below shows overall style of the product, handle styles may be different to the product model number this specification sheet is refering to