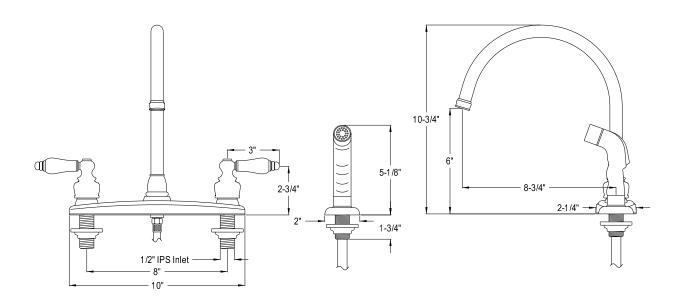

## MODEL#:**EB721**PRODUCT SPECIFICATION SHEET

**Note:** Photo above and Drawing below shows overall style of the product, handle styles may be different to the product model number this specification sheet is refering to