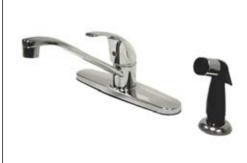

**Note:** Photo above and Drawing below shows overall style of the product, handle styles may be different to the product model number this specification sheet is refering to

## **DESCRIPTION:**

Legacy 8" Kitchen Faucet Chrome Side Sprayer