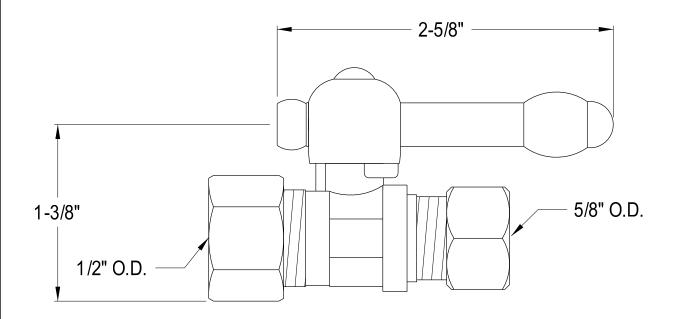

## MODEL#:**ECC44451KL**PRODUCT SPECIFICATION SHEET

**Note:** Photo above and Drawing below shows overall style of the product, handle styles may be different to the product model number this specification sheet is refering to

## **DESCRIPTION:**

5/8" Od X 1/2" Od Compression Straight Stop Valve, Cp