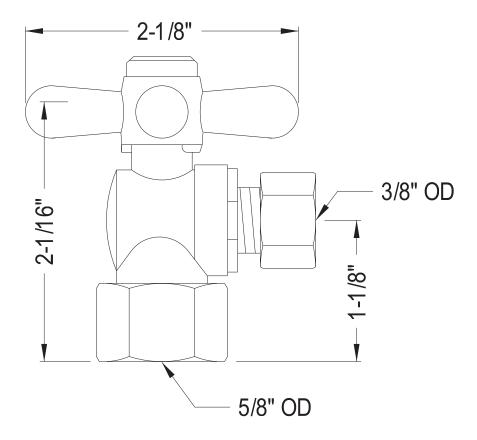

## MODEL#:**ECC44401X**PRODUCT SPECIFICATION SHEET

## **DESCRIPTION:**

1/2"lps \* 1/2"Od Angle Stop Cp, Cross Handle

**Note:** Please always check with Elements of Design Customer Service for Cartridge Model Number Verification before you order.

**Note:** Photo above and Drawing below shows overall style of the product, handle styles may be different to the product model number this specification sheet is refering to