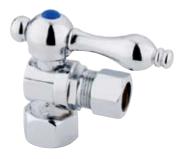

## MODEL#:**ECC44401X**PRODUCT SPECIFICATION SHEET

## **DESCRIPTION:**

1/2"lps \* 1/2"Od Angle Stop Cp, Cross Handle

**Note:** Please always check with Elements of Design Customer Service for Cartridge Model Number Verification before you order.

**Note:** Photo above and Drawing below shows overall style of the product, handle styles may be different to the product model number this specification sheet is refering to