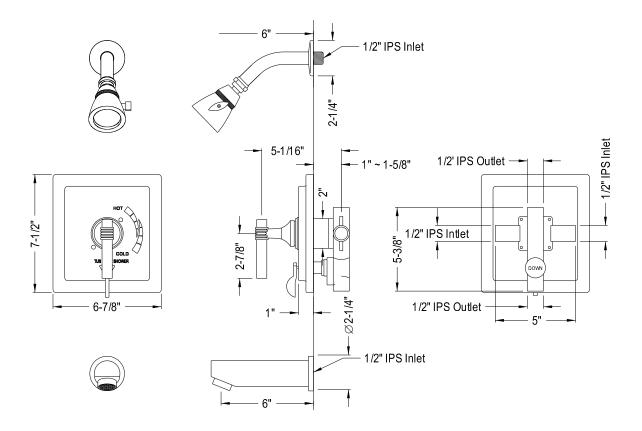

## MODEL#:**EB86510ML**PRODUCT SPECIFICATION SHEET

**Note:** Photo above and Drawing below shows overall style of the product, handle styles may be different to the product model number this specification sheet is refering to

## **DESCRIPTION:**

Milano Tub/Shower Faucet,Cp