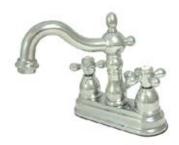

## **DESCRIPTION:**

Heritage Centerset Lavatory Fct W/Brass Pop-Up, Cp

**Note:** Please always check with Elements of Design Customer Service for Cartridge Model Number Verification before you order.

**Note:** Photo above and Drawing below shows overall style of the product, handle styles may be different to the product model number this specification sheet is refering to