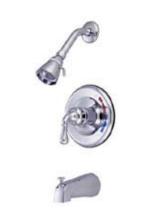

#### MODEL SHOWN: EB632T

**Note:** Photo above and Drawing below shows overall style of the product, handle styles may be different to the product model number this specification sheet is refering to