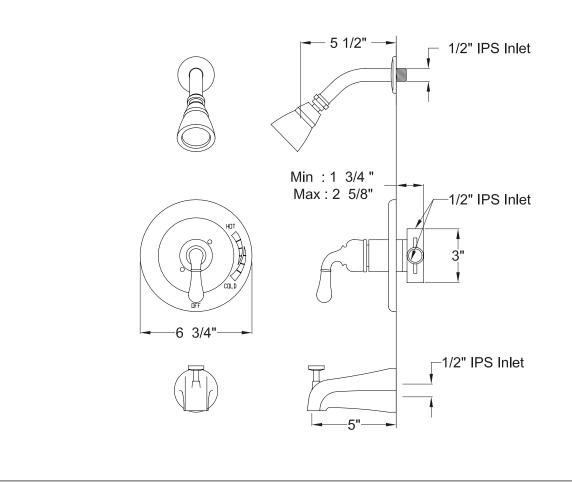

#### MODEL SHOWN: EB632T

**Note:** Photo above and Drawing below shows overall style of the product, handle styles may be different to the product model number this specification sheet is refering to