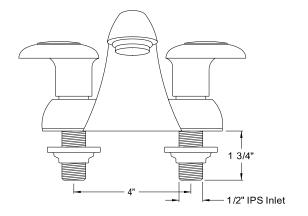

## MODEL SHOWN: EB2151LP

**Note:** Photo above and Drawing below shows overall style of the product, handle styles may be different to the product model number this specification sheet is refering to