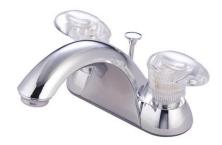

## MODEL#: EB2151LP

## PRODUCT SPECIFICATION SHEET

**DESCRIPTION:** 

4" Centerset Lavatory Faucet

WATER FLOW RATE (If applicable):

2 GPM (7.5 LPM) Max @ 60 PSI

**AVAILABLE FINISHES:** 

Chrome, Polished Brass, Satin Nickel

**CARTRIDGES** (If applicable):

## MODEL SHOWN: EB2151LP

**Note:** Photo above and Drawing below shows overall style of the product, handle styles may be different to the product model number this specification sheet is refering to