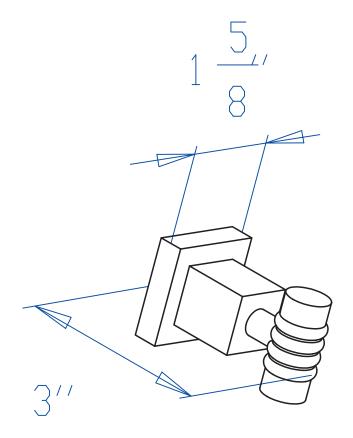

# MODEL#: **EBAH4647C**PRODUCT SPECIFICATION SHEET

MODEL SHOWN: EBAH4647C

**Note:** Photo above and Drawing below shows overall style of the product, handle styles may be different to the product model number this specification sheet is refering to