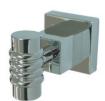

# MODEL#: **EBAH4647C**PRODUCT SPECIFICATION SHEET

MODEL SHOWN: EBAH4647C

**Note:** Photo above and Drawing below shows overall style of the product, handle styles may be different to the product model number this specification sheet is refering to

### **DESCRIPTION:**

Robe Hook

#### **AVAILABLE FINISHES:**

Chrome, Chrome/Polished Brass, Oil Rubbed Bronze, Satin Nickel, Satin Nickel/Polished Brass