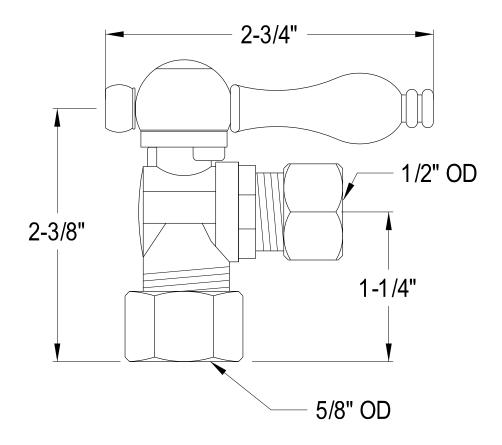

## MODEL#:**ECC54401**PRODUCT SPECIFICATION SHEET

**Note:** Photo above and Drawing below shows overall style of the product, handle styles may be different to the product model number this specification sheet is refering to

## **DESCRIPTION:**

1/2"Sweat X 5/8"Od Angle Stop Cp, Lever Handle