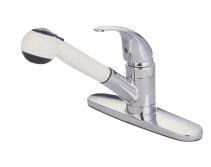

# MODEL#: **EB6701LL** PRODUCT SPECIFICATION SHEET

MODEL SHOWN: EB6701LL

**Note:** Photo above and Drawing below shows overall style of the product, handle styles may be different to the product model number this specification sheet is refering to

#### **DESCRIPTION:**

Single Handle Pull-Out Kitchen Faucet