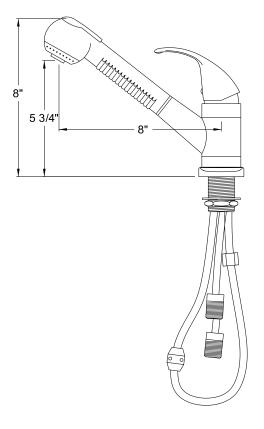

# MODEL#: **EB6701LL** PRODUCT SPECIFICATION SHEET

MODEL SHOWN: EB6701LL

**Note:** Photo above and Drawing below shows overall style of the product, handle styles may be different to the product model number this specification sheet is refering to