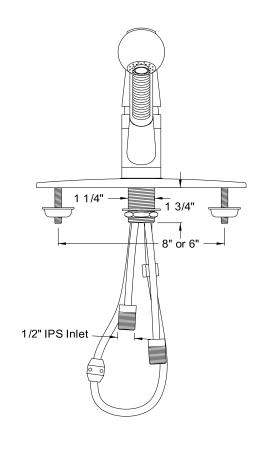

# MODEL#: **EB6701LL** PRODUCT SPECIFICATION SHEET

MODEL SHOWN: EB6701LL

**Note:** Photo above and Drawing below shows overall style of the product, handle styles may be different to the product model number this specification sheet is refering to