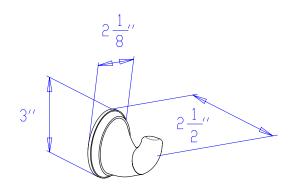

# MODEL#: **EBA627C**PRODUCT SPECIFICATION SHEET

MODEL SHOWN: EBA627C

**Note:** Photo above and Drawing below shows overall style of the product, handle styles may be different to the product model number this specification sheet is refering to

#### **DESCRIPTION:**

Metro Robe Hook