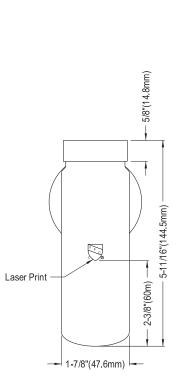

# MODEL#:**EDD8401** PRODUCT SPECIFICATION SHEET

MODEL SHOWN: EDD8401

Note: Photo above and Drawing below shows overall style of the product, handle styles may be different to the product model number this specification sheet is refering to

#### **DESCRIPTION:**

European Bottle-Trap Brass Oval Siphon