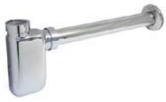

# MODEL#:**EDD8401** PRODUCT SPECIFICATION SHEET

MODEL SHOWN: EDD8401

Note: Photo above and Drawing below shows overall style of the product, handle styles may be different to the product model number this specification sheet is refering to

#### **DESCRIPTION:**

European Bottle-Trap Brass Oval Siphon