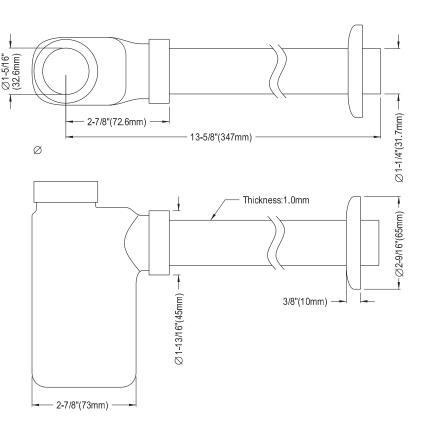

# MODEL#:**EDD8401** PRODUCT SPECIFICATION SHEET

MODEL SHOWN: EDD8401

Note: Photo above and Drawing below shows overall style of the product, handle styles may be different to the product model number this specification sheet is refering to

#### **DESCRIPTION:**

European Bottle-Trap Brass Oval Siphon