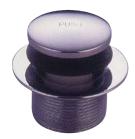

## **DESCRIPTION:**

1-1/2" X 3/8" Tip Toe Drain W/ 1/8" Rubber, Cp

**Note:** Please always check with Elements of Design Customer Service for Cartridge Model Number Verification before you order.

**Note:** Photo above and Drawing below shows overall style of the product, handle styles may be different to the product model number this specification sheet is refering to