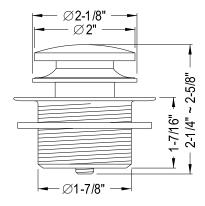

## **DESCRIPTION:**

1-1/2" X 3/8" Tip Toe Drain W/ 1/8" Rubber, Cp

**Note:** Please always check with Elements of Design Customer Service for Cartridge Model Number Verification before you order.

**Note:** Photo above and Drawing below shows overall style of the product, handle styles may be different to the product model number this specification sheet is refering to