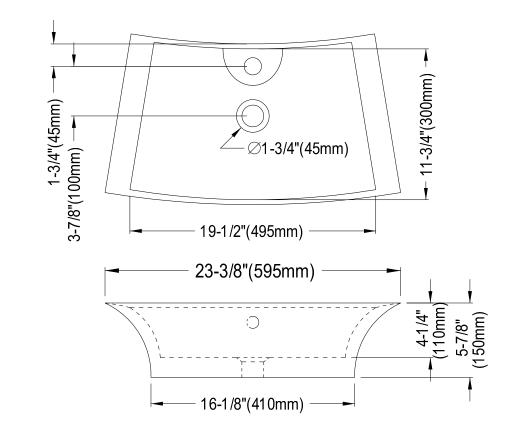

## **DESCRIPTION:**

Sonata Wash Basin With Overflow Hole 23.5"X17.4"X5.9"

**Note:** Please always check with Elements of Design Customer Service for Cartridge Model Number Verification before you order.

**Note:** Photo above and Drawing below shows overall style of the product, handle styles may be different to the product model number this specification sheet is refering to.