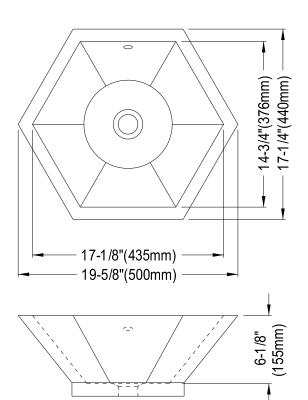

## **DESCRIPTION:**

Metropolitan Wash Basin With Overflow Hole 19.3"X17.3"X7.1"

-∅1-3/4"(45mm)