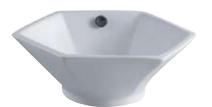

## **DESCRIPTION:**

Metropolitan Wash Basin With Overflow Hole 19.3"X17.3"X7.1"