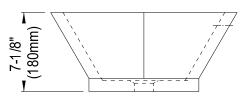

## **DESCRIPTION:**

Metropolitan Wash Basin With Overflow Hole 19.3"X17.3"X7.1"