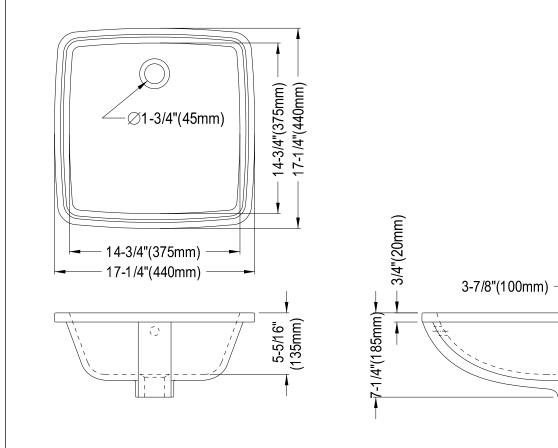

## MODEL#:**ELB18187** PRODUCT SPECIFICATION SHEET

**Note:** Photo above and Drawing below shows overall style of the product, handle styles may be different to the product model number this specification sheet is refering to

## **DESCRIPTION:**

Undermount Basin, White