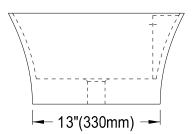

## MODEL#:**EDV4449**PRODUCT SPECIFICATION SHEET

**DESCRIPTION:** 

China Basin(L)21.8"X(W)18.2"X (H)10.2", Forte Prime, White