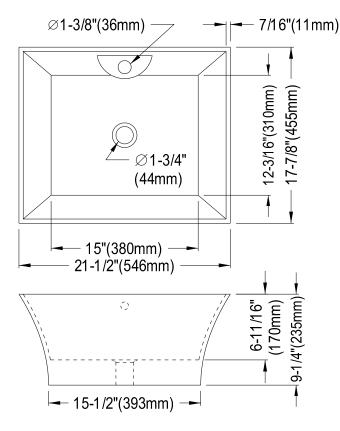

## MODEL#:**EDV4449**PRODUCT SPECIFICATION SHEET

**DESCRIPTION:** 

China Basin(L)21.8"X(W)18.2"X (H)10.2", Forte Prime, White