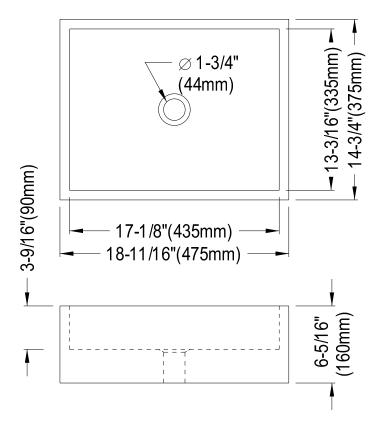

## MODEL#:**EDV4158**PRODUCT SPECIFICATION SHEET

**Note:** Photo above and Drawing below shows overall style of the product, handle styles may be different to the product model number this specification sheet is refering to

## **DESCRIPTION:**

Elements Vessel Sink, White