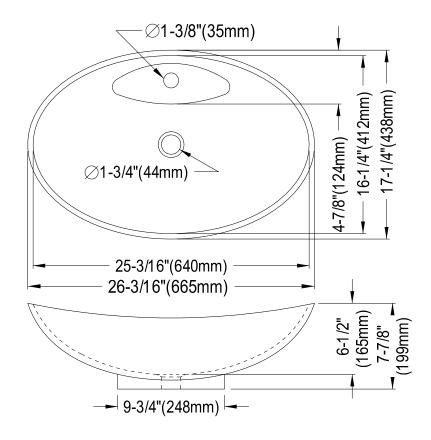

## MODEL#:**EDV4080**PRODUCT SPECIFICATION SHEET

**Note:** Photo above and Drawing below shows overall style of the product, handle styles may be different to the product model number this specification sheet is refering to.

## **DESCRIPTION:**

Washbasin 26"X17.3"X8.3", White