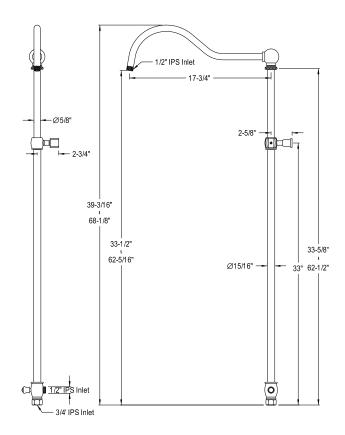

## MODEL#:**ED6171**PRODUCT SPECIFICATION SHEET

**Note:** Photo above and Drawing below shows overall style of the product, handle styles may be different to the product model number this specification sheet is refering to

## **DESCRIPTION:**

60" Add On Shower W/17"Shower Arm, Cp