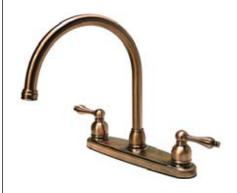

# MODEL#:**EB721ALLS**PRODUCT SPECIFICATION SHEET

MODEL SHOWN: EB721ALLS

**Note:** Photo above and Drawing below shows overall style of the product, handle styles may be different to the product model number this specification sheet is refering to

### **DESCRIPTION:**

Goose Neck Kitchen Faucet

### **AVAILABLE FINISHES:**

Chrome,Oil Rubbed Bronze,Antique Copper,Satin Nickel/Chrome,Satin Nickel,Satin Nickel/Polished Brass