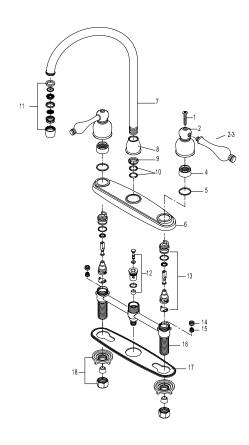

# MODEL#:**EB721ALLS**PRODUCT SPECIFICATION SHEET

MODEL SHOWN: EB721ALLS

**Note:** Photo above and Drawing below shows overall style of the product, handle styles may be different to the product model number this specification sheet is refering to

## **CARTRIDGES** (If applicable):

| CARTRIDGE TYPE                 | MODEL #        |
|--------------------------------|----------------|
| Hot Cartridge                  | Not Applicable |
| Cold Cartridge                 | Not Applicable |
| Shared or Single H&C Cartridge | KBRP101C       |
| Diverter (If applicable)       | Not Applicable |

**Note:** Please always check with Elements of Design Customer Service for Cartridge Model Number Verification before you order.