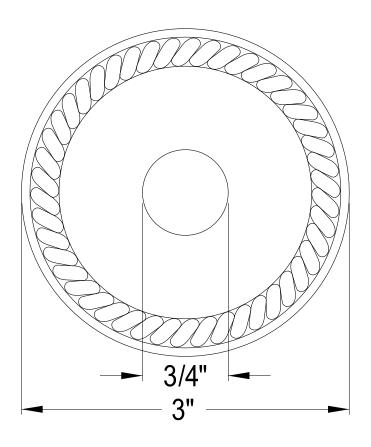

## MODEL#:**EFLROPE1**PRODUCT SPECIFICATION SHEET

**Note:** Photo above and Drawing below shows overall style of the product, handle styles may be different to the product model number this specification sheet is refering to

## **DESCRIPTION:**

Made To Match Decor Escutcheon Rope W/ O-Rin,Cp