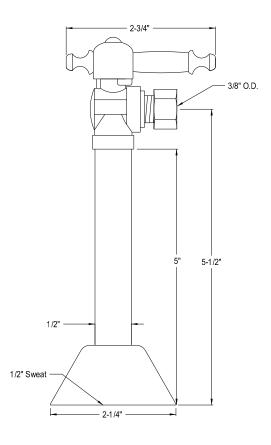

## MODEL#:**ECC83208TL**PRODUCT SPECIFICATION SHEET

**Note:** Photo above and Drawing below shows overall style of the product, handle styles may be different to the product model number this specification sheet is refering to

## **DESCRIPTION:**

1/2"Sweat, 3/8"Od Comp, 5"Ext Sn, Tl Handle