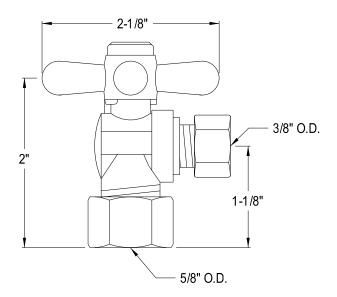

## MODEL#:**ECC53301X**PRODUCT SPECIFICATION SHEET

**DESCRIPTION:** 

Classic 1/2 Comp X 3/8 Od, 1/4 Angle Stop, Cross Handle, Cp

**Note:** Please always check with Elements of Design Customer Service for Cartridge Model Number Verification before you order.

**Note:** Photo above and Drawing below shows overall style of the product, handle styles may be different to the product model number this specification sheet is refering to