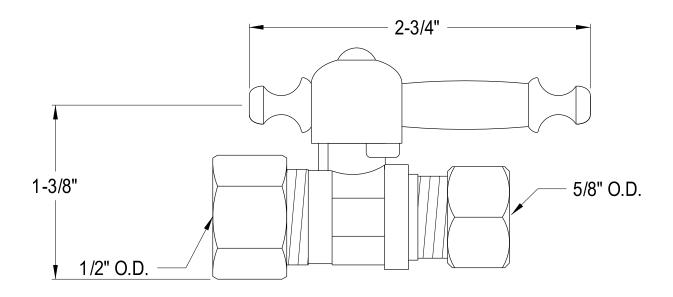

## MODEL#:**ECC44451TL**PRODUCT SPECIFICATION SHEET

**Note:** Photo above and Drawing below shows overall style of the product, handle styles may be different to the product model number this specification sheet is refering to

## **DESCRIPTION:**

5/8" Od X 1/2" Od Compression Straight Stop Valve, Cp