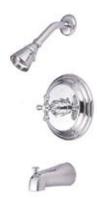

## MODEL#:**EB3631PX**PRODUCT SPECIFICATION SHEET

**Note:** Photo above and Drawing below shows overall style of the product, handle styles may be different to the product model number this specification sheet is refering to

## **DESCRIPTION:**

Restoration Tub/Shower Faucet Cp, Porcelain Cross Handle