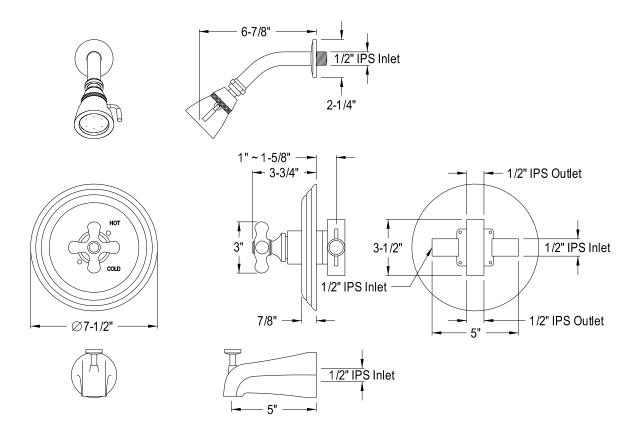

## MODEL#:**EB3631PX**PRODUCT SPECIFICATION SHEET

**Note:** Photo above and Drawing below shows overall style of the product, handle styles may be different to the product model number this specification sheet is refering to

## **DESCRIPTION:**

Restoration Tub/Shower Faucet Cp, Porcelain Cross Handle