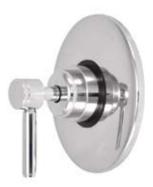

## MODEL#:**EB3001DL**PRODUCT SPECIFICATION SHEET

**Note:** Photo above and Drawing below shows overall style of the product, handle styles may be different to the product model number this specification sheet is refering to

## **DESCRIPTION:**

Concord Volume Control W/DI Handle Cp