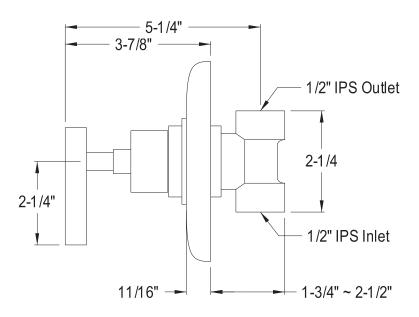

## MODEL#:**EB3001DL**PRODUCT SPECIFICATION SHEET

**Note:** Photo above and Drawing below shows overall style of the product, handle styles may be different to the product model number this specification sheet is refering to