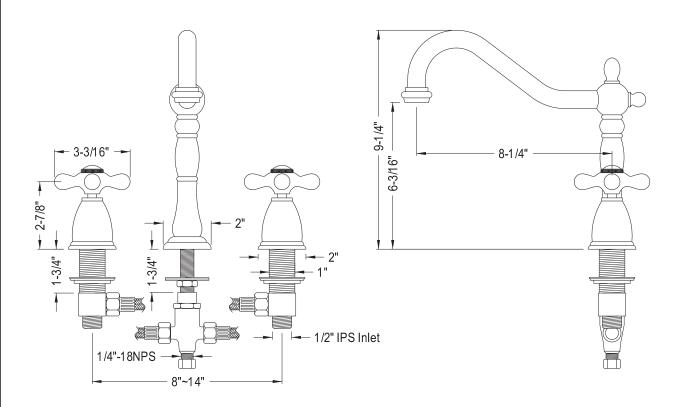

## MODEL#:**EB1791AXLS**PRODUCT SPECIFICATION SHEET

## DESCRIPTION:

Heritage 8" Center Kit Fct, No Deck & Spr, Cp

**Note:** Please always check with Elements of Design Customer Service for Cartridge Model Number Verification before you order.

**Note:** Photo above and Drawing below shows overall style of the product, handle styles may be different to the product model number this specification sheet is refering to