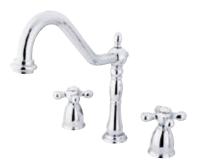

## MODEL#:**EB1791AXLS**PRODUCT SPECIFICATION SHEET

## DESCRIPTION:

Heritage 8" Center Kit Fct, No Deck & Spr, Cp

**Note:** Please always check with Elements of Design Customer Service for Cartridge Model Number Verification before you order.

**Note:** Photo above and Drawing below shows overall style of the product, handle styles may be different to the product model number this specification sheet is refering to