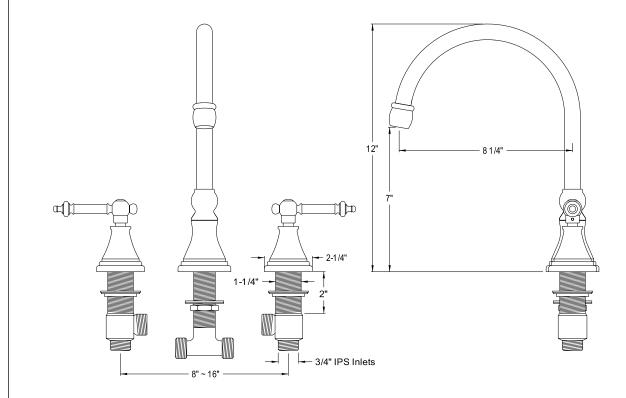

# MODEL#: **ES2341AL** PRODUCT SPECIFICATION SHEET

MODEL SHOWN: ES2341AL

**Note:** Photo above and Drawing below shows overall style of the product, handle styles may be different to the product model number this specification sheet is refering to

#### **DESCRIPTION:**

Roman Tub Filler, 3/4" Hi-Flow Cartridge