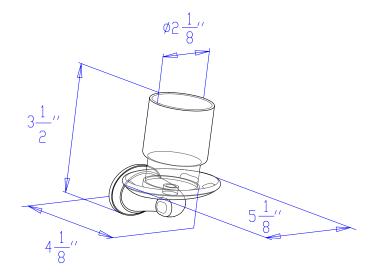

# PRODUCT SPECIFICATION SHEET

MODEL SHOWN: EBA626C

**Note:** Photo above and Drawing below shows overall style of the product, handle styles may be different to the product model number this specification sheet is refering to