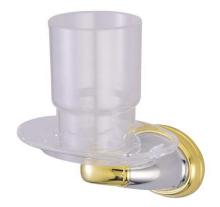

# PRODUCT SPECIFICATION SHEET

MODEL SHOWN: EBA626C

**Note:** Photo above and Drawing below shows overall style of the product, handle styles may be different to the product model number this specification sheet is refering to

#### **DESCRIPTION:**

Metro Toothbrush/Tumbler Holder